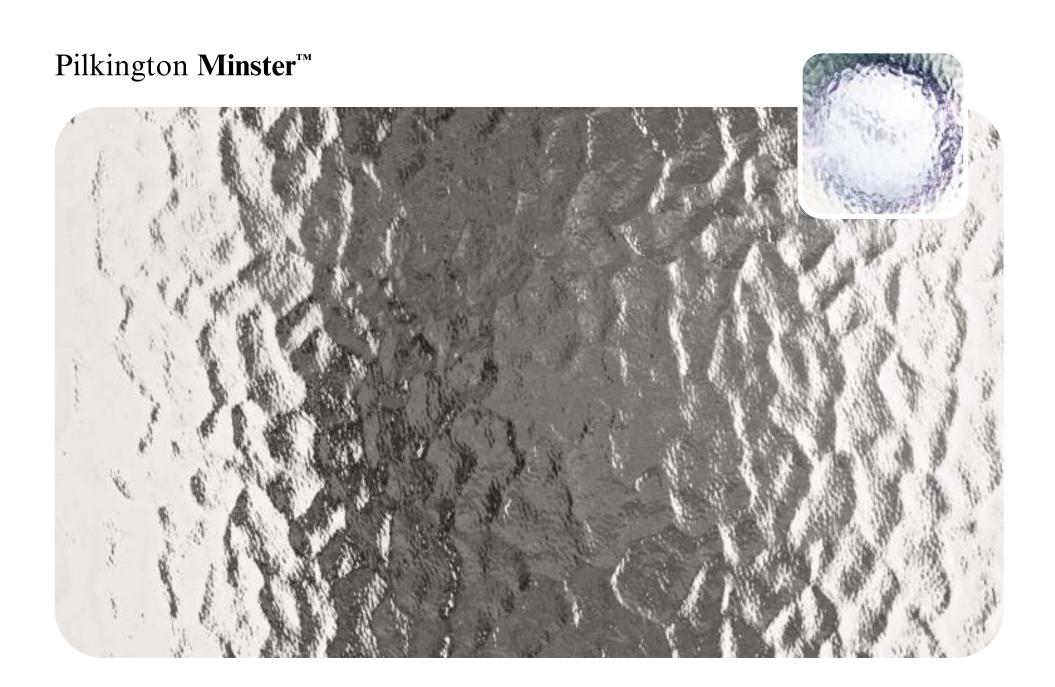

Here you'll find all our designs, reproduced to actual size so you can get a clear idea of how they'll look in your windows, with our clock images helping to show the different obscuration level of each pattern.

The range has been divided into three sections, making it easier to find exactly what you want: the standard range, premium Oriel etched glass range and replacement range (older patterns that are still available).