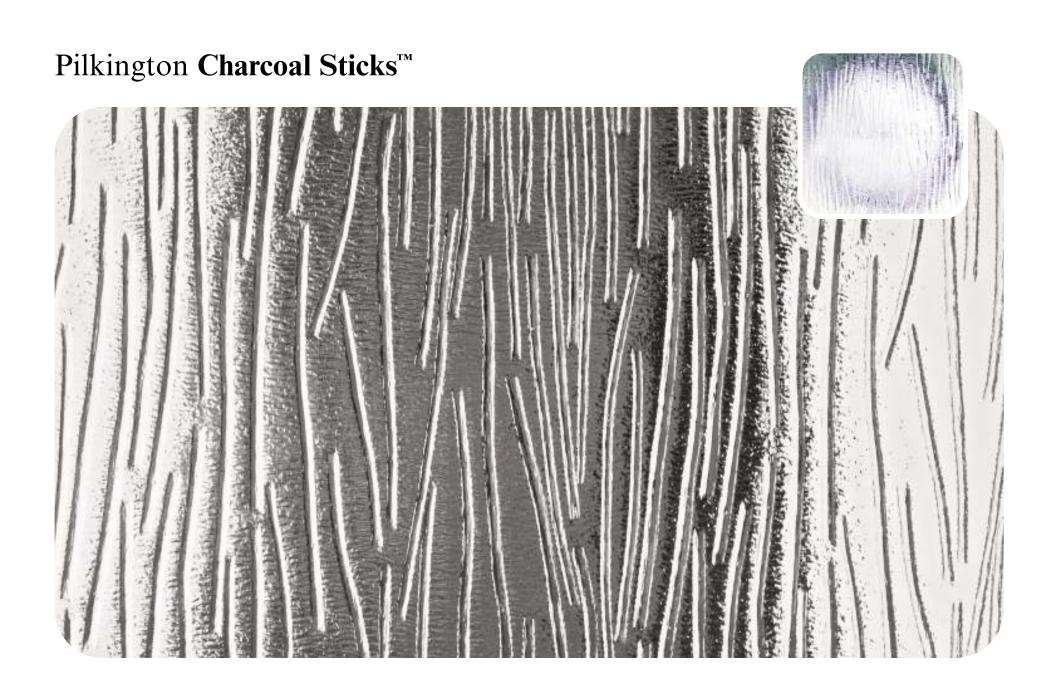

Here you'll find all our designs, reproduced to actual size so you can get a clear idea of how they'll look in your windows, with our clock images helping to show the different obscuration level of each pattern.