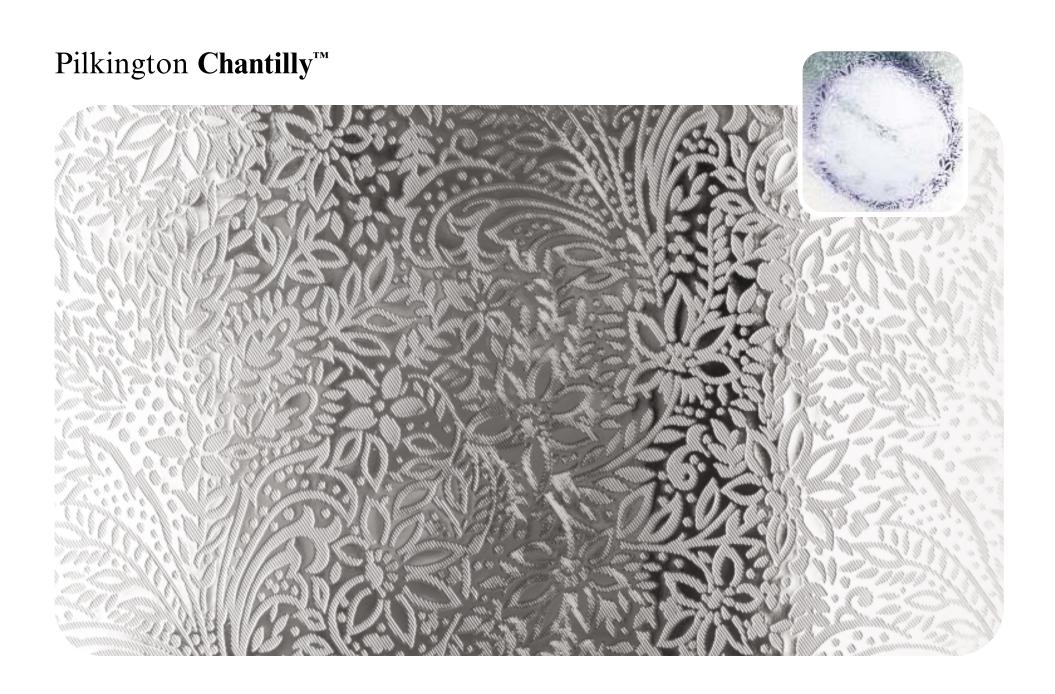

Here you'll find all our designs, reproduced to actual size so you can get a clear idea of how they'll look in your windows, with our clock images helping to show the different obscuration level of each pattern.