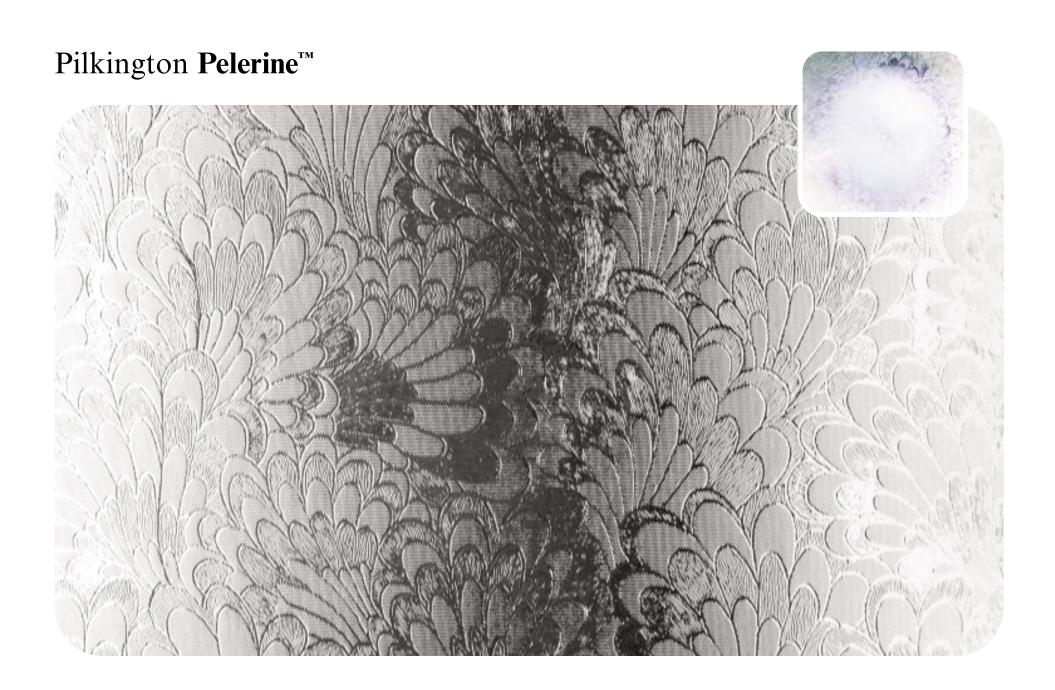

Here you'll find all our designs, reproduced to actual size so you can get a clear idea of how they'll look in your windows, with our clock images helping to show the different obscuration level of each pattern.

The range has been divided into three sections, making it easier to find exactly what you want: the standard range, premium Oriel etched glass range and replacement range (older patterns that are still available).