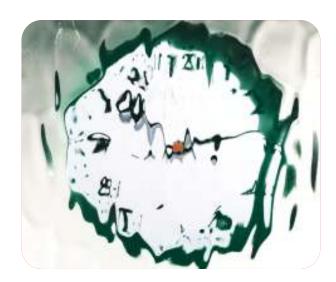

Here you'll find all our designs, reproduced to actual size so you can get a clear idea of how they'll look in your windows, with our clock images helping to show the different obscuration level of each pattern.