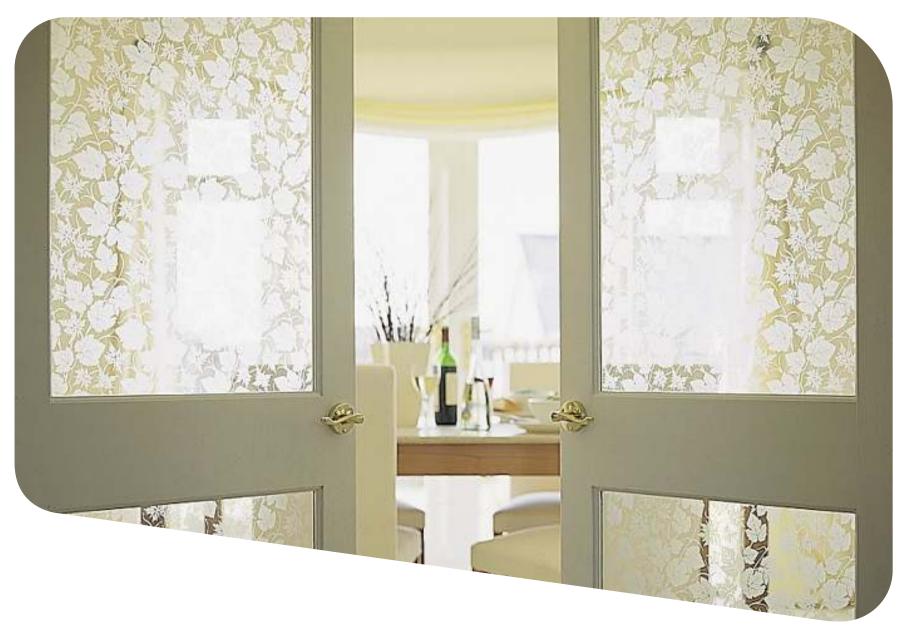

The advantages of Pilkington decorative glass are easy to see, too: it allows maximum light while maintaining privacy or obscuring unattractive views, and also forms an attractive decorative feature itself.