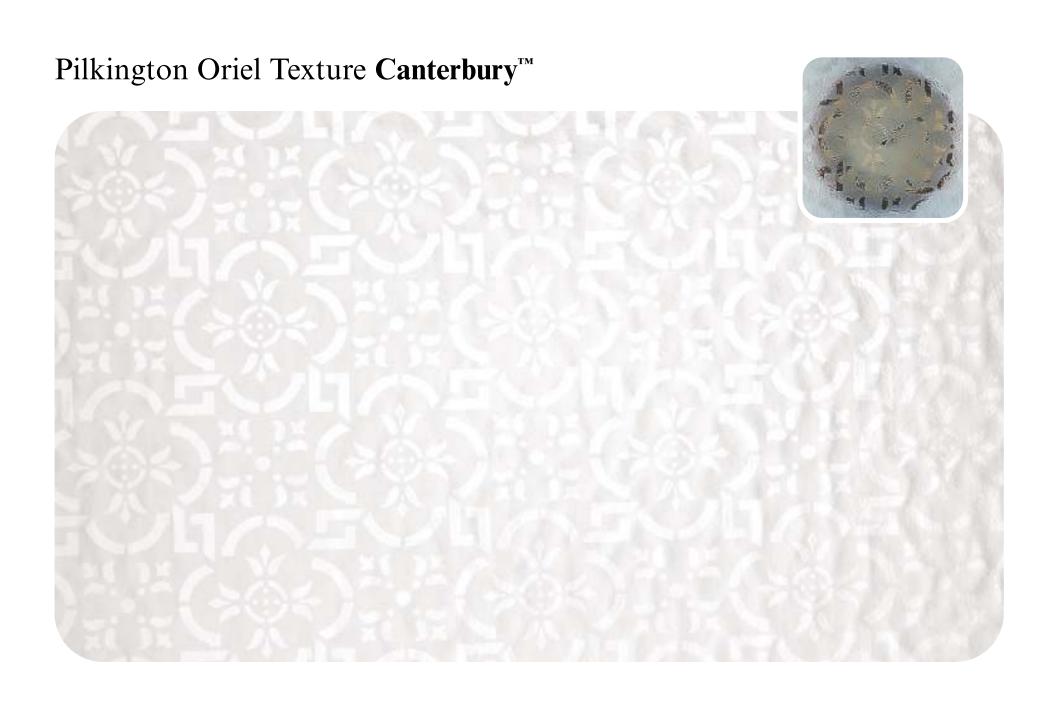

Here you'll find all our designs, reproduced to actual size so you can get a clear idea of how they'll look in your windows, with our clock images helping to show the different obscuration level of each pattern.