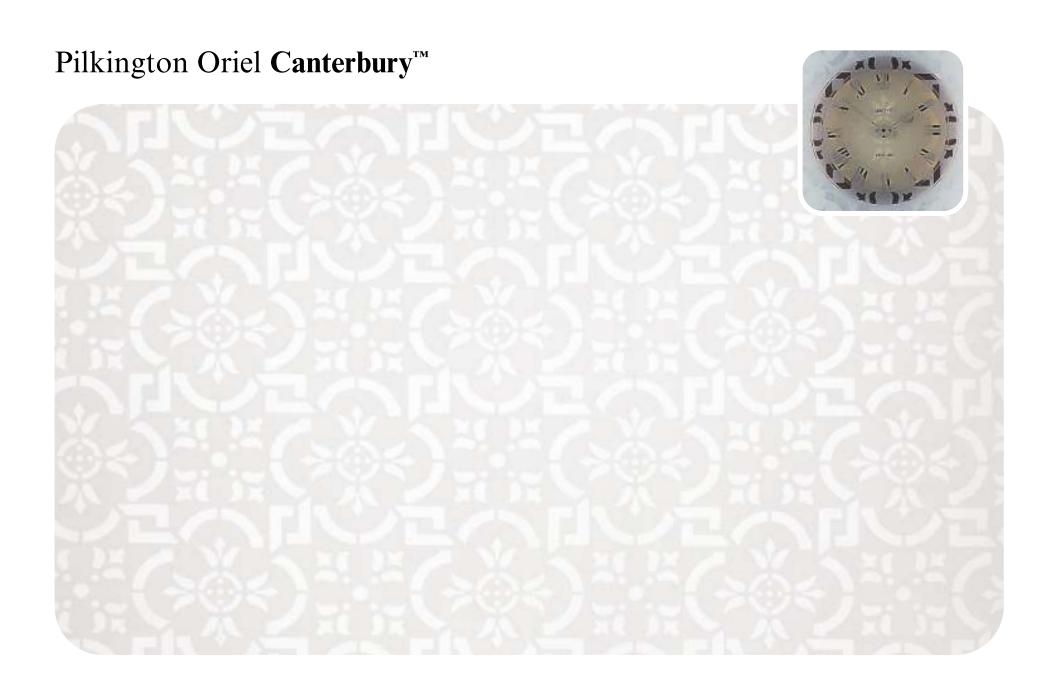

Here you'll find all our designs, reproduced to actual size so you can get a clear idea of how they'll look in your windows, with our clock images helping to show the different obscuration level of each pattern.