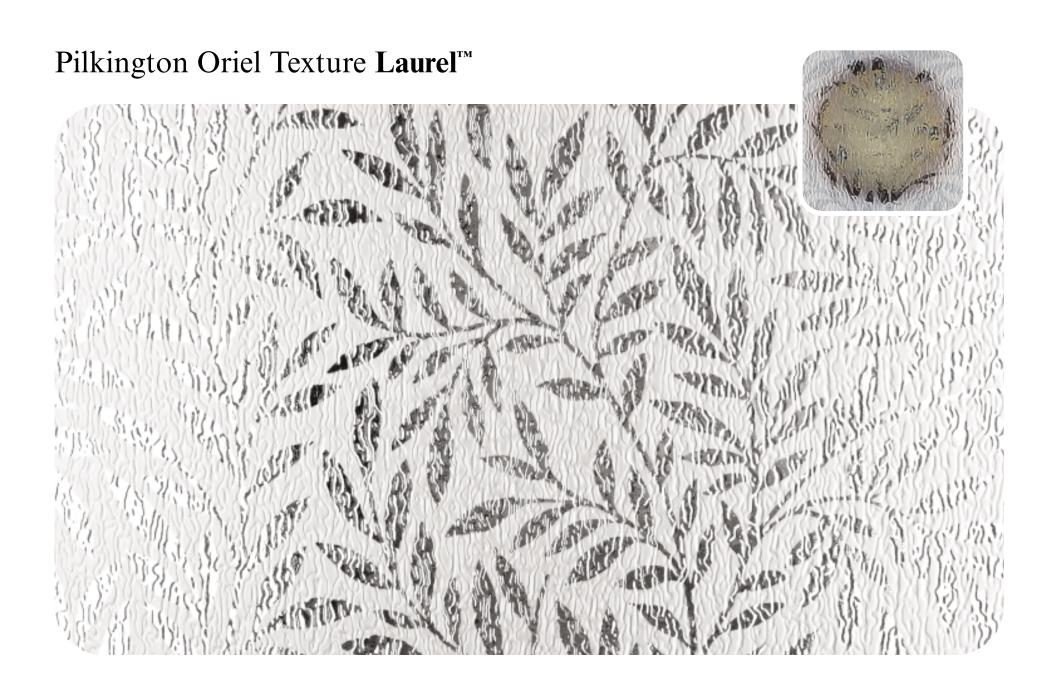

Here you'll find all our designs, reproduced to actual size so you can get a clear idea of how they'll look in your windows, with our clock images helping to show the different obscuration level of each pattern.

The range has been divided into three sections, making it easier to find exactly what you want: the standard range, premium Oriel etched glass range and replacement range (older patterns that are still available).