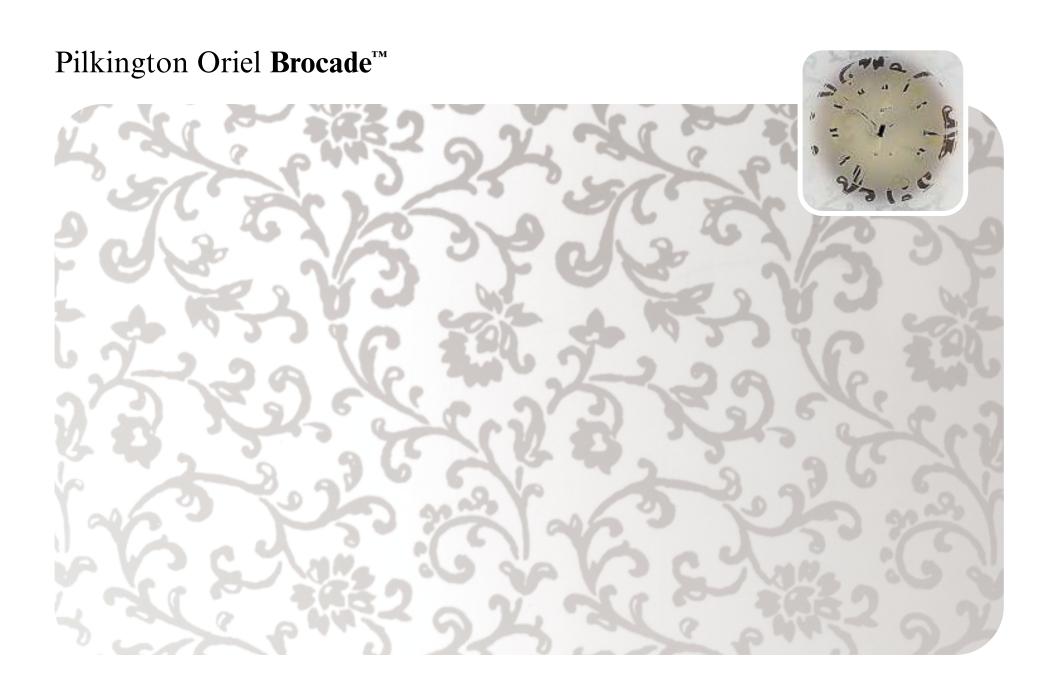

Here you'll find all our designs, reproduced to actual size so you can get a clear idea of how they'll look in your windows, with our clock images helping to show the different obscuration level of each pattern.

The range has been divided into three sections, making it easier to find exactly what you want: the standard range, premium Oriel etched glass range and replacement range (older patterns that are still available).