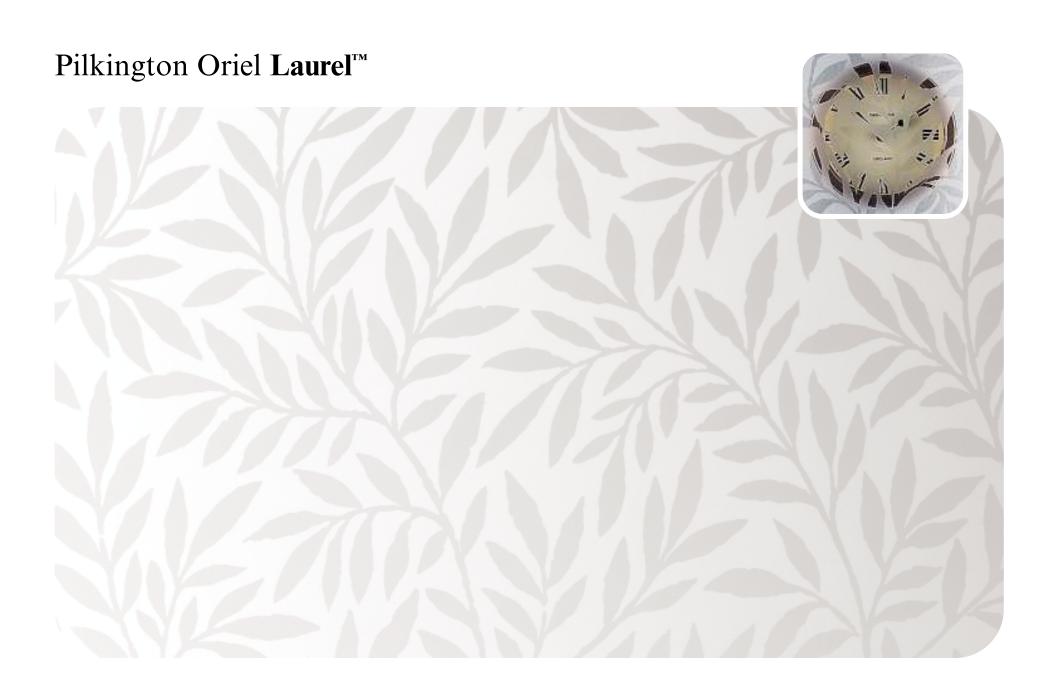

Here you'll find all our designs, reproduced to actual size so you can get a clear idea of how they'll look in your windows, with our clock images helping to show the different obscuration level of each pattern.

The range has been divided into three sections, making it easier to find exactly what you want: the standard range, premium Oriel etched glass range and replacement range (older patterns that are still available).