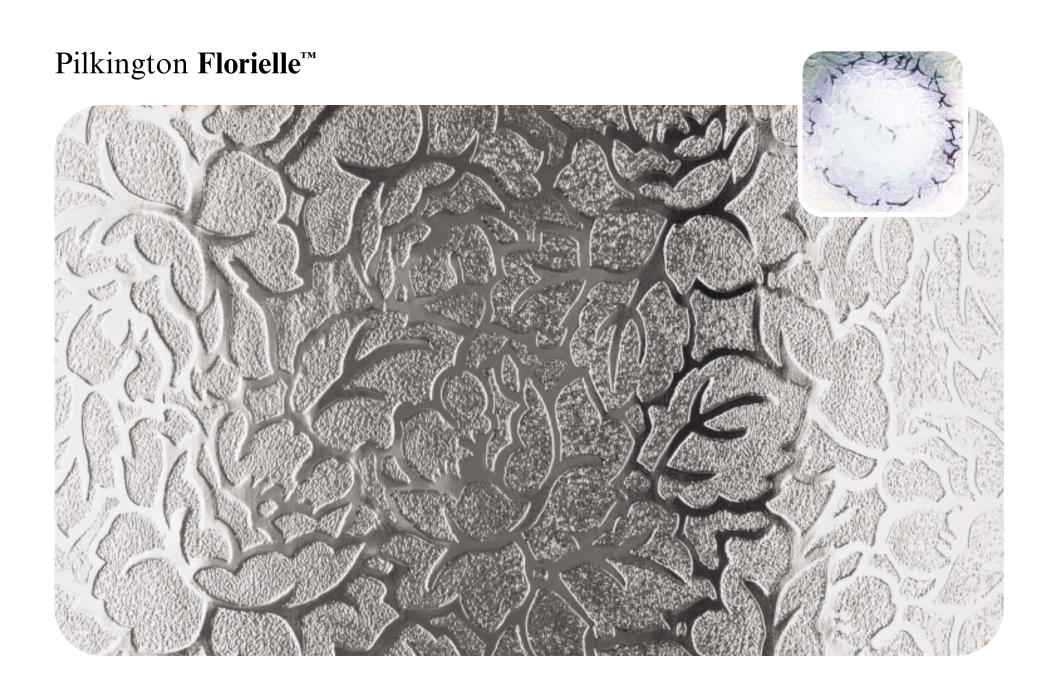

Here you'll find all our designs, reproduced to actual size so you can get a clear idea of how they'll look in your windows, with our clock images helping to show the different obscuration level of each pattern.

The range has been divided into three sections, making it easier to find exactly what you want: the standard range, premium Oriel etched glass range and replacement range (older patterns that are still available).