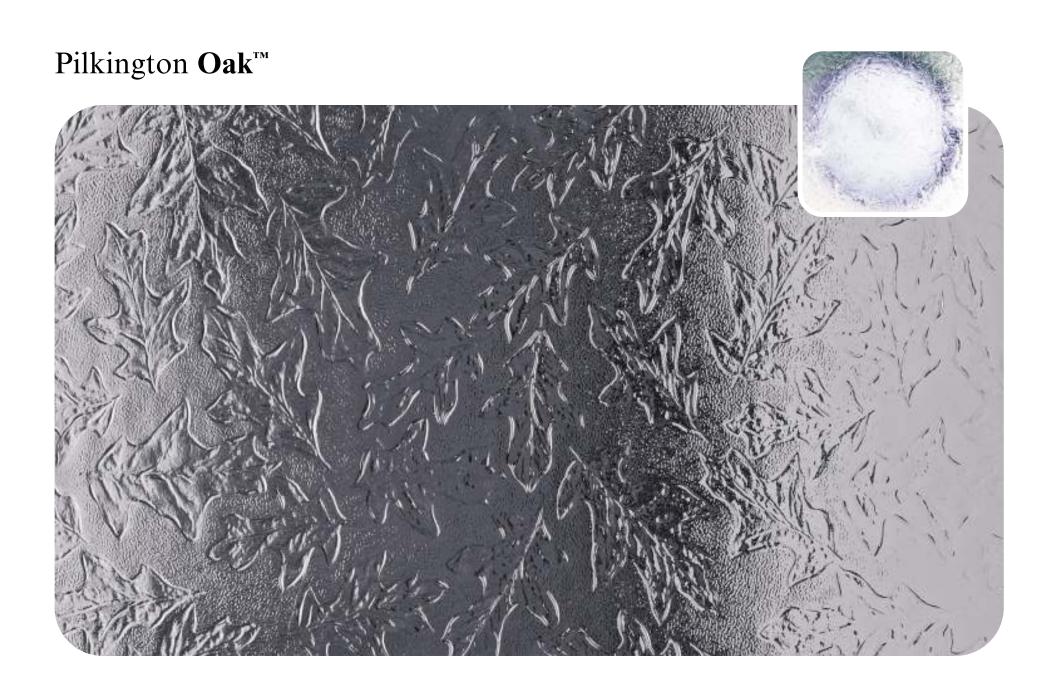

Here you'll find all our designs, reproduced to actual size so you can get a clear idea of how they'll look in your windows, with our clock images helping to show the different obscuration level of each pattern.

The range has been divided into three sections, making it easier to find exactly what you want: the standard range, premium Oriel etched glass range and replacement range (older patterns that are still available).