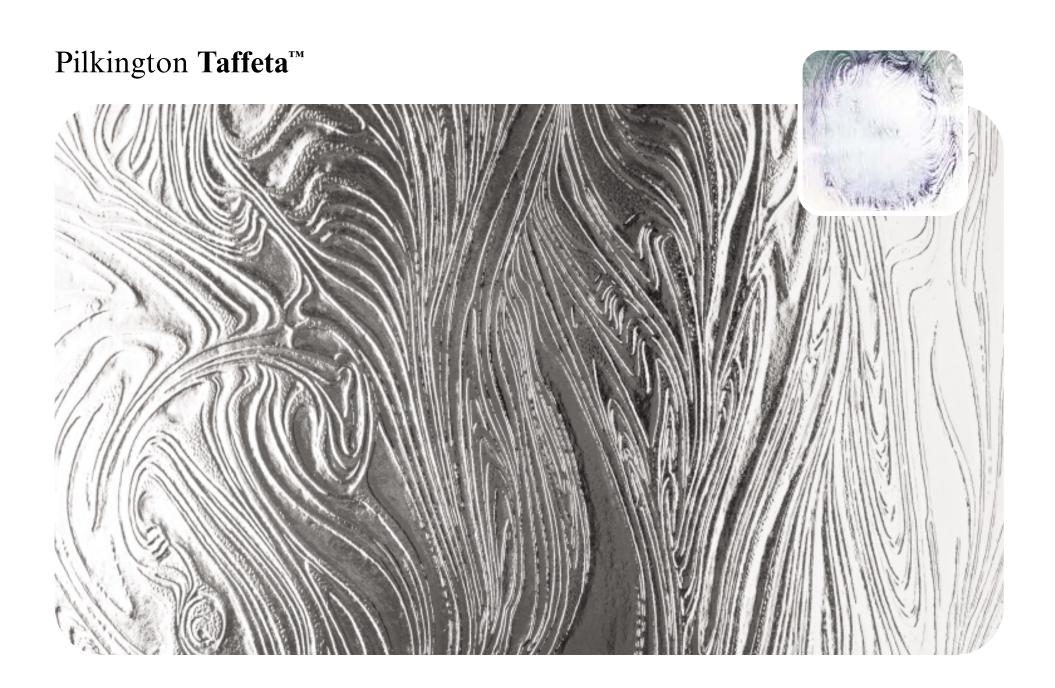

Here you'll find all our designs, reproduced to actual size so you can get a clear idea of how they'll look in your windows, with our clock images helping to show the different obscuration level of each pattern.