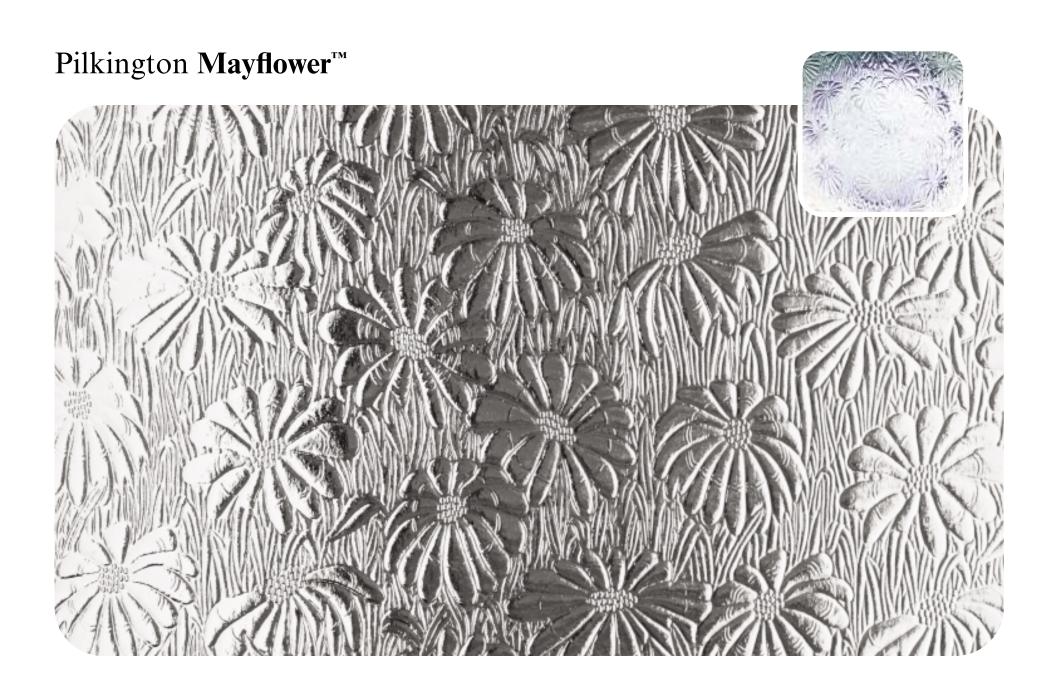

Here you'll find all our designs, reproduced to actual size so you can get a clear idea of how they'll look in your windows, with our clock images helping to show the different obscuration level of each pattern.

The range has been divided into three sections, making it easier to find exactly what you want: the standard range, premium Oriel etched glass range and replacement range (older patterns that are still available).