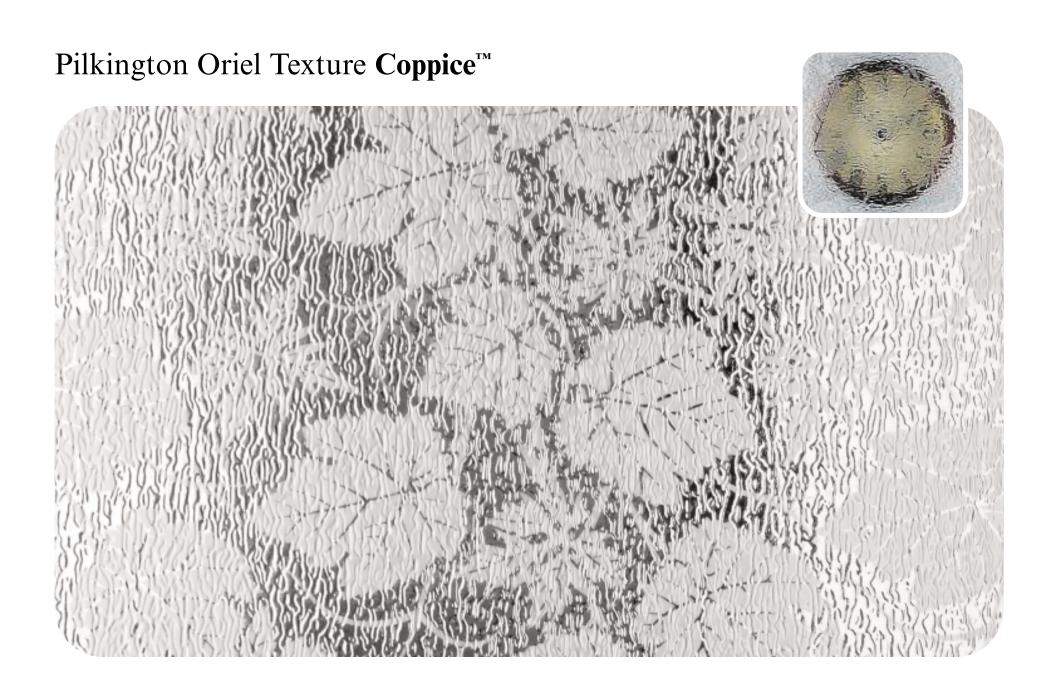

Here you'll find all our designs, reproduced to actual size so you can get a clear idea of how they'll look in your windows, with our clock images helping to show the different obscuration level of each pattern.

The range has been divided into three sections, making it easier to find exactly what you want: the standard range, premium Oriel etched glass range and replacement range (older patterns that are still available).