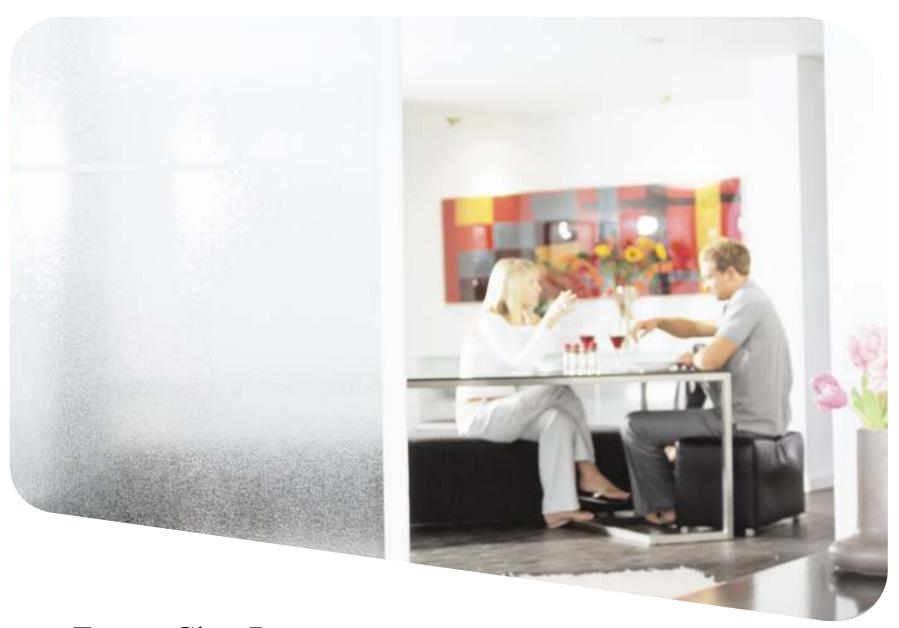

The advantages of Pilkington decorative glass are easy to see, too: it allows maximum light while maintaining privacy or obscuring unattractive views, and also forms an attractive decorative feature itself.