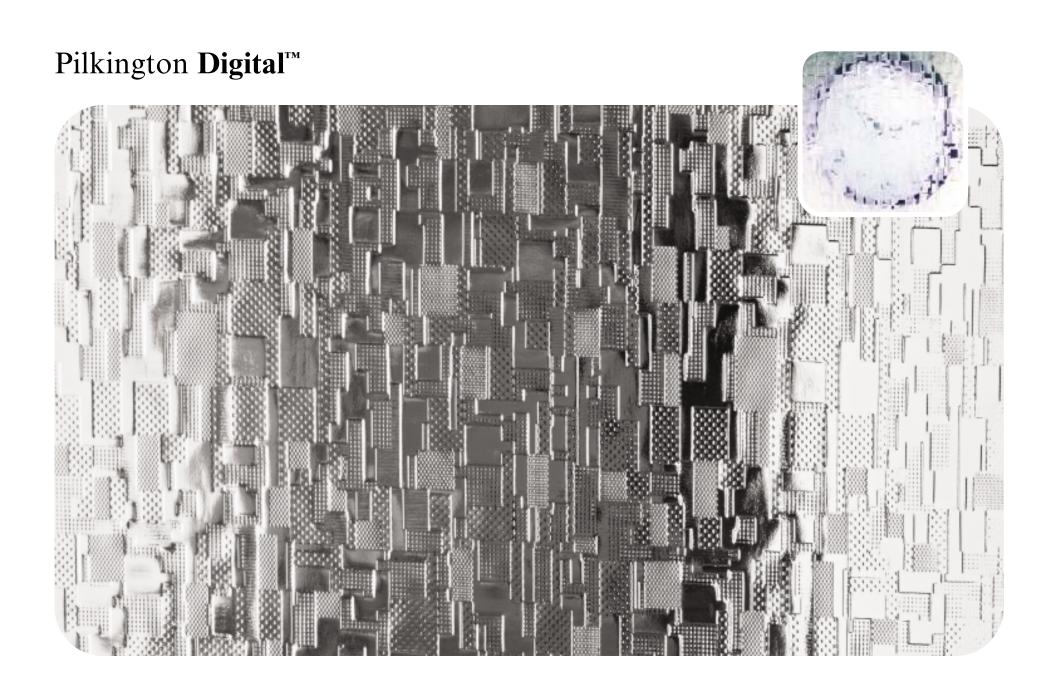

Here you'll find all our designs, reproduced to actual size so you can get a clear idea of how they'll look in your windows, with our clock images helping to show the different obscuration level of each pattern.

The range has been divided into three sections, making it easier to find exactly what you want: the standard range, premium Oriel etched glass range and replacement range (older patterns that are still available).