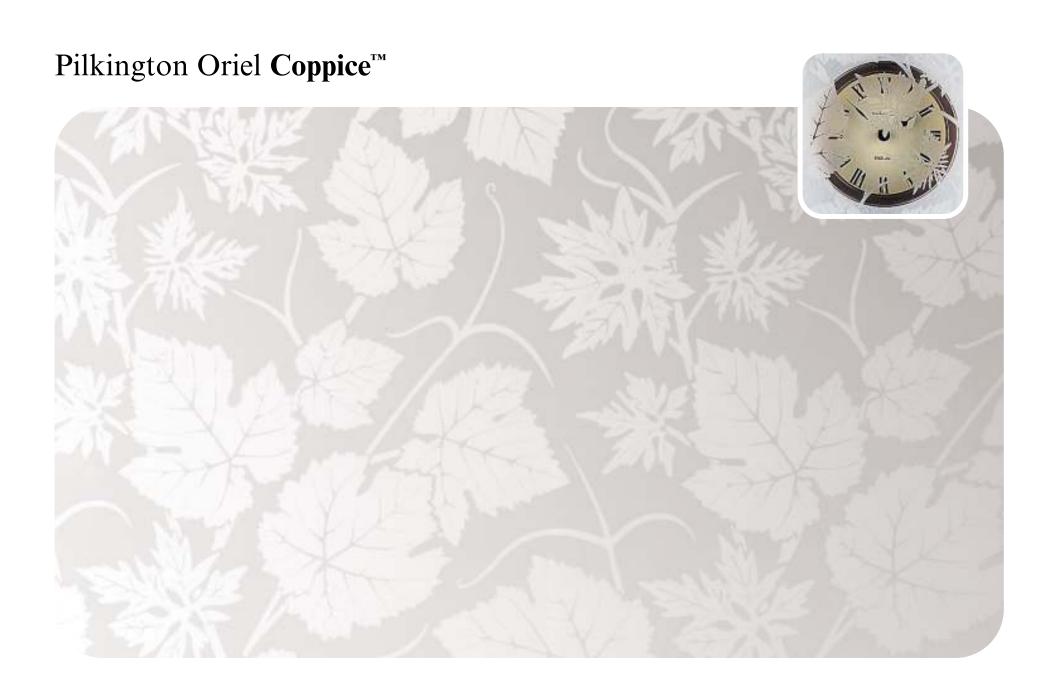

Here you'll find all our designs, reproduced to actual size so you can get a clear idea of how they'll look in your windows, with our clock images helping to show the different obscuration level of each pattern.