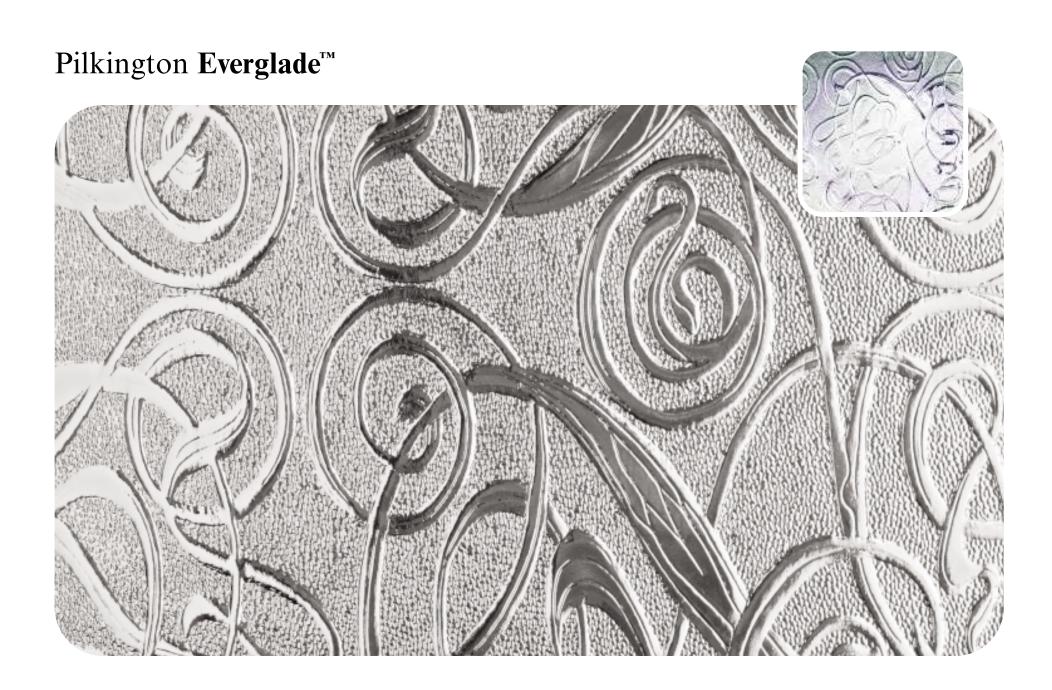

Here you'll find all our designs, reproduced to actual size so you can get a clear idea of how they'll look in your windows, with our clock images helping to show the different obscuration level of each pattern.

The range has been divided into three sections, making it easier to find exactly what you want: the standard range, premium Oriel etched glass range and replacement range (older patterns that are still available).