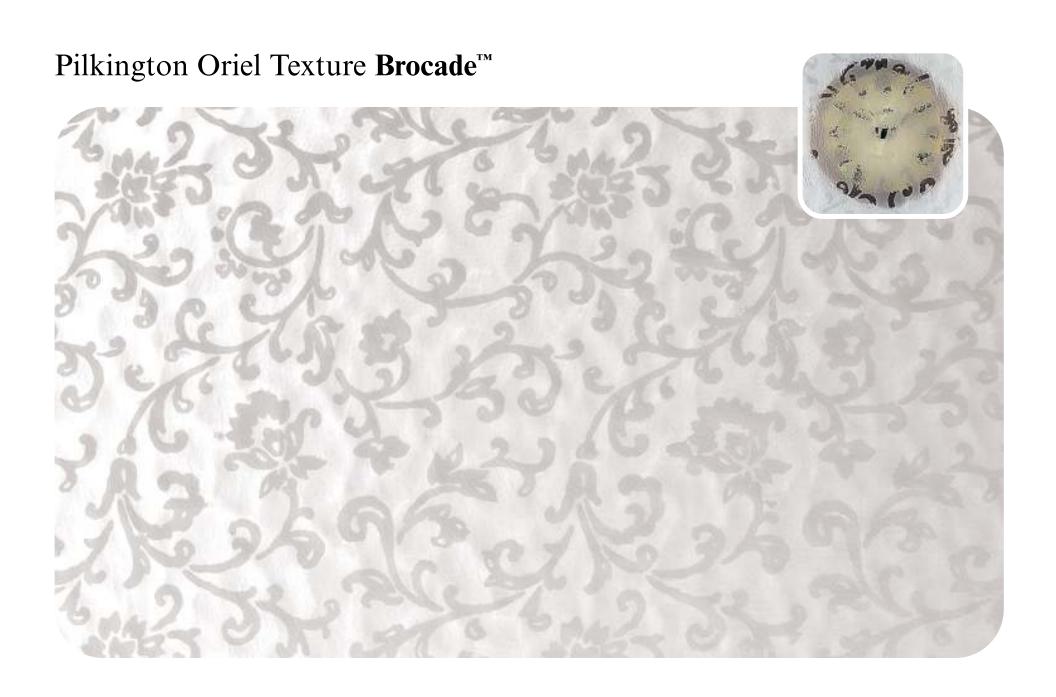

Here you'll find all our designs, reproduced to actual size so you can get a clear idea of how they'll look in your windows, with our clock images helping to show the different obscuration level of each pattern.