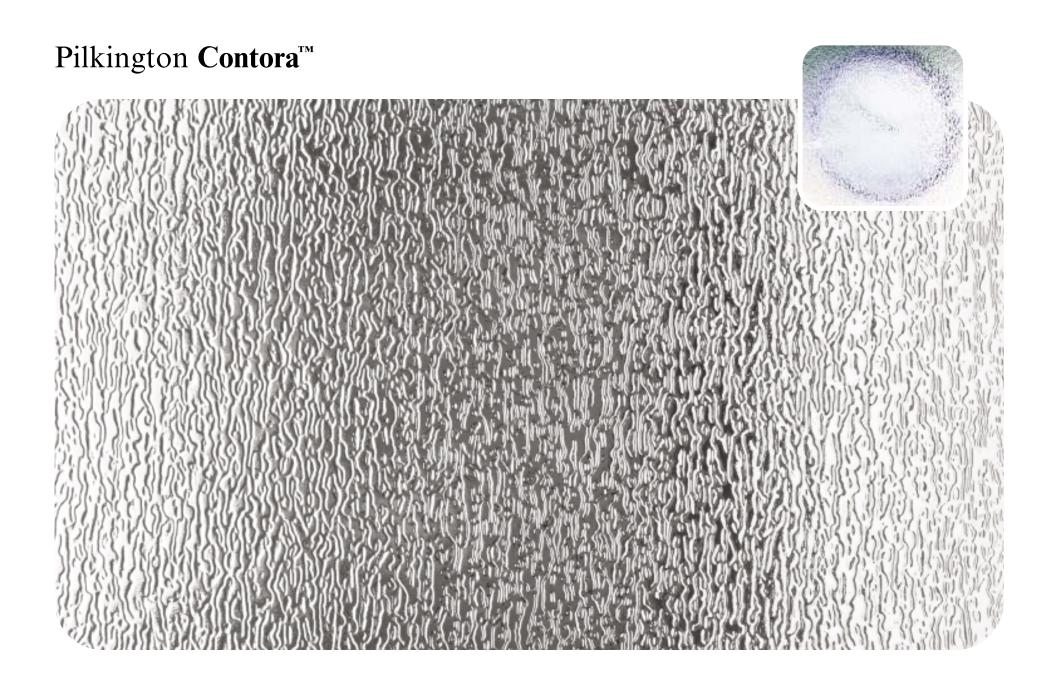

Here you'll find all our designs, reproduced to actual size so you can get a clear idea of how they'll look in your windows, with our clock images helping to show the different obscuration level of each pattern.

The range has been divided into three sections, making it easier to find exactly what you want: the standard range, premium Oriel etched glass range and replacement range (older patterns that are still available).