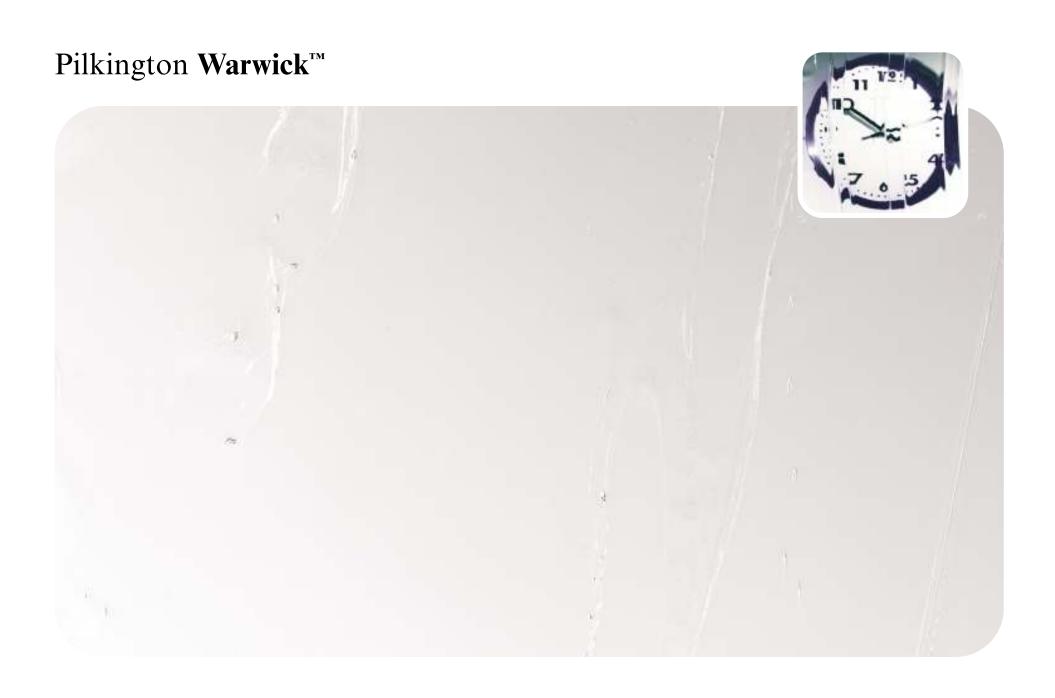

Here you'll find all our designs, reproduced to actual size so you can get a clear idea of how they'll look in your windows, with our clock images helping to show the different obscuration level of each pattern.